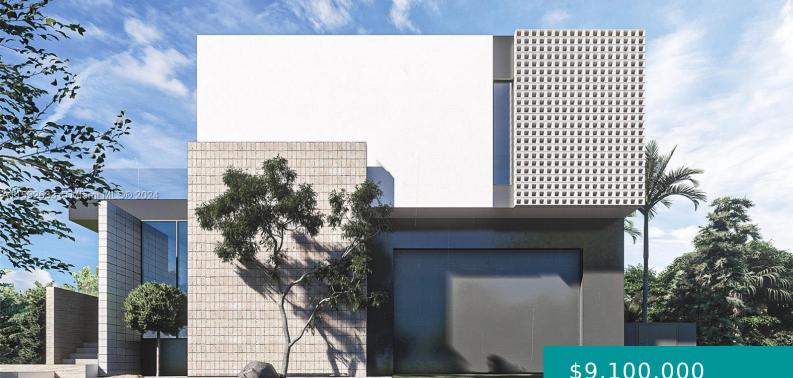

#### **10040 E BROADVIEW DR** https://miamirealestateinc.com

BAY HARBOR ISLAND PB 46-5 LOT 1 BLK 26 LOT SIZE 85.000 X 125 OR 14094-1287 0489 1 Coming Spring 2025! Brand new construction in highly sought-after Bay harbor Islands! Featuring an oversized 10,625 square-foot corner lot. This home has a total of 6,682 SF, 6 bedrooms 7.5 bathrooms + office, play room, and two [...]

- \$9,100,000