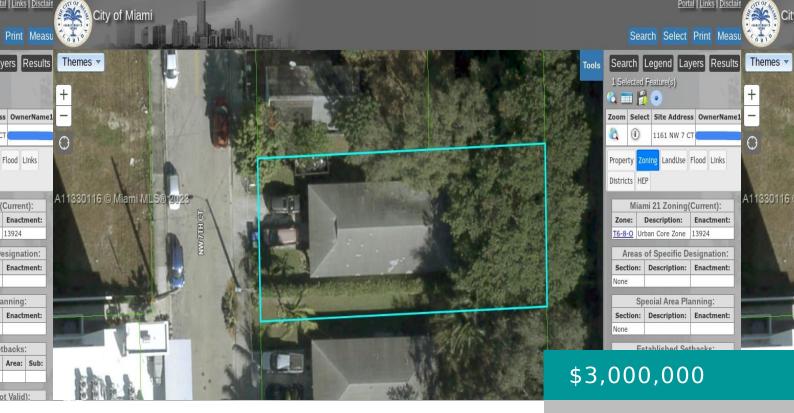

1161 NW 7TH CT MIAMI FL 33136

https://miamirealestateinc.com

Perfect for Developers!! 6,250 SF Lot in The Urban Core Zone: T6-8. See attached PDF for City of Miami Zoning Information. Owner will need time for Relocation.

## **Location Details**

Zoning Description: 6106

#### Miscellaneous

**Public Survey Township:** 1

**Syndication Remarks:** Perfect for Developers!! 6,250 SF Lot in The Urban Core Zone: T6-8. See attached PDF for City of Miami Zoning Information.

Virtual Tour URL: https://www.propertypanorama.com/instaview/mia/A11330116 Public Survey Section: 35