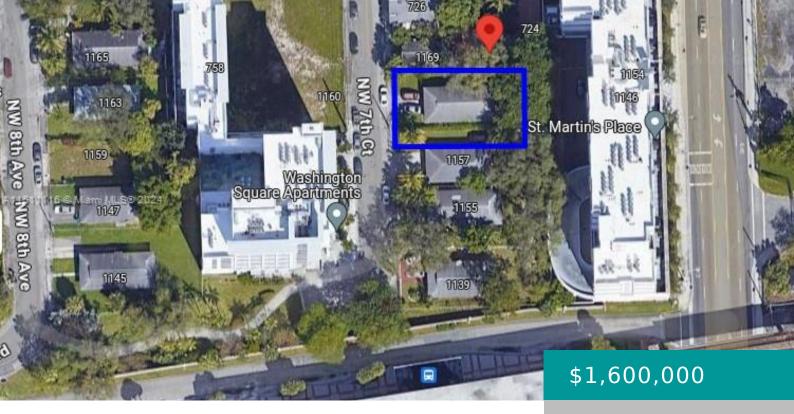

#### 1161 NW 7TH CT

https://miamirealestateinc.com

HIGHLAND PARK PB 2-13 LOTS 38 & 39 BLK 10 LOT SIZE 50-000 X 125 F/A/U 01-3135-019-1740 OR 20257-4784 03 2002 1 Prime Development Opportunity in The Urban Core Zone! Discover the potential of this T6-8 zoned lot near the heart of the Miami Health District, the country's second-largest medical and research hub. With the [...]