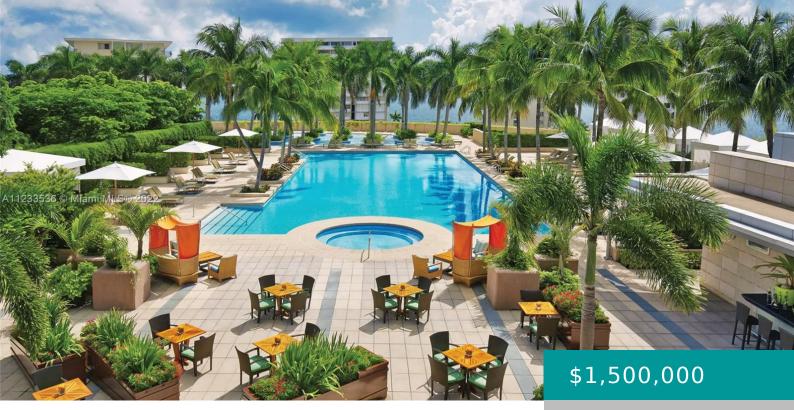

### **Property details**

Builder Model: MILLENNIUM TOWER RES Subdivision Name: Four Seasons Residences

**Parcel Number:** 01-41-39-076-1010 **Possession:** Closing & Funding

Living Area Source: Builder

**Appliances:** Dryer, Dishwasher, Electric Range, Ice Maker, Microwave, Refrigerator, Washer

**Association Amenities:** Bike Storage, Business

Center, Clubhouse

Cooling: Central Air Covered Spaces: 1

**Garage Spaces:** 1