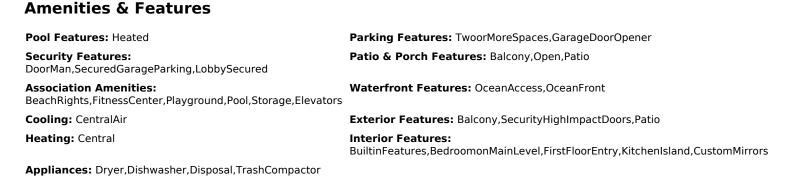

## **Building Details**

Architectural Style: HighRise Covered Spaces: 3 Floor covering: Marble

#### Construction Materials: Block Garage Spaces: 3

## Expenses, Fees & Taxes

Association Fee: \$4,100

Tax Year: 2023

Tax Annual Amount: \$47,009