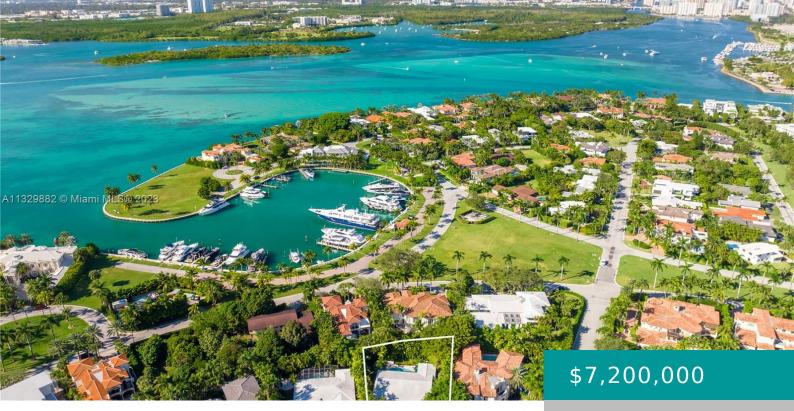

#### 174 CAMDEN DR BAL HARBOUR FL 33154

https://miamirealestateinc.com

Build your dream home on an oversized 14,300 square-foot lot in one of the most coveted and private neighborhoods in South Florida: Bal Harbour Village. Existing home is 3,648 sf - 4 bedroom 4 bathroom and is currently rented.

## **Miscellaneous**

**Public Survey Township: 12** 

**Syndication Remarks:** Build your dream home on an oversized 14,300 square-foot lot in the private Bal Harbour Village.

Year Built
Details: New
Construction