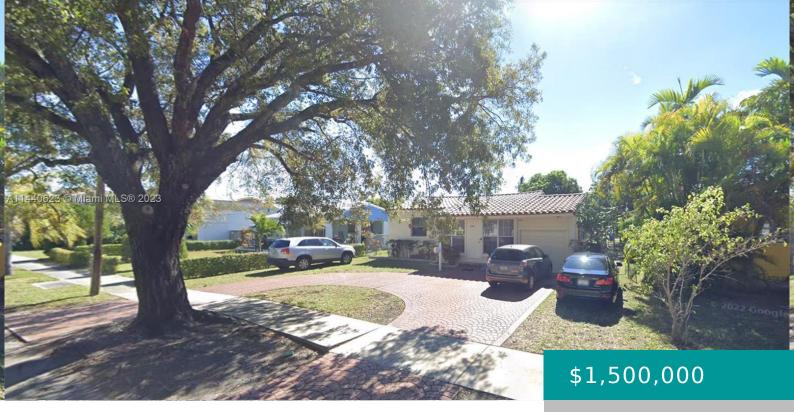

#### **1852 FLETCHER ST**

https://miamirealestateinc.com

ALDEN MANOR 24-8 B LOT 4 BLK 3 ????? Exciting Investment Opportunity! Build 20 Units on Prime Land! ????? Whether you're a seasoned developer or looking for your first project, this opportunity is too good to miss. Act fast, and let's make your real estate dreams a reality! For more information, site visits, or to [...]

# **Basics**

Category: Residential Type: SingleFamilyResidence

Status: Active Bedrooms: 2 beds

**Bathrooms: 1** bath **Half baths: 0** half baths

Floors: 1 floor Area: 1003 sq ft

**Lot size: 8190, 8190** sq ft **Year built:** 1949