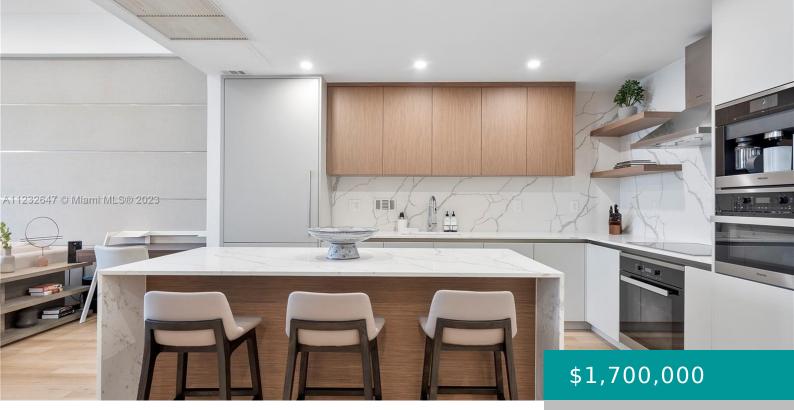

2301 COLLINS AVE 1633 https://miamirealestateinc.com

RONEY PALACE CONDO UNIT 1633 UNDIV 0.0019323 INT IN COMMON ELEMENTS OFF REC 17787-1644 COC 23612-0360 07 2005 1 Complete renovation completed in 2021. 12ft Ceiling highest at Roney. Meticulously designed 1 bedroom with customized kitchen, Miele Appliances, built ins, open kitchen, spa like bathrooms. Large terrace with unobstructed West, view. Includes Basic cable, wifi [...]

### Basics

Category: Residential Status: Active Bathrooms: 2 baths Floors: 20 floors Year built: 1926 Subdivision Name: RONEY PALACE CONDO Type: Condominium Bedrooms: 1 bed Half baths: 1 half bath Area: 960 sq ft View: Bay,Intercoastal,Water County: Miami-Dade County

#### **Amenities & Features**

| Pool Features: Heated                                                                                                                 | Parking Features:<br>Attached,Garage,OneSpace,Valet |
|---------------------------------------------------------------------------------------------------------------------------------------|-----------------------------------------------------|
| Security Features: SmokeDetectors                                                                                                     | Patio & Porch Features:<br>Balcony,Open             |
| Association Amenities:<br>BeachRights,Cabana,Clubhouse,CommunityKitchen,FitnessCenter,Laundry,Other,Pool,SpaHotTub,Trails,Elevators   | Waterfront Features:<br>OceanFront,Other            |
| Window Features: Blinds                                                                                                               | Cooling: CentralAir                                 |
| Exterior Features: Balcony,SecurityHighImpactDoors                                                                                    | Heating: Central                                    |
| Interior Features:<br>BuiltinFeatures,ClosetCabinetry,DualSinks,KitchenIsland,KitchenDiningCombo,LivingDiningRoom,Other,WalkInClosets | Laundry Features:<br>CommonArea                     |
| Appliances: BuiltInOven, Dishwasher, Electric Range, Disposal, Ice Maker, Microwave, Refrigerator                                     |                                                     |