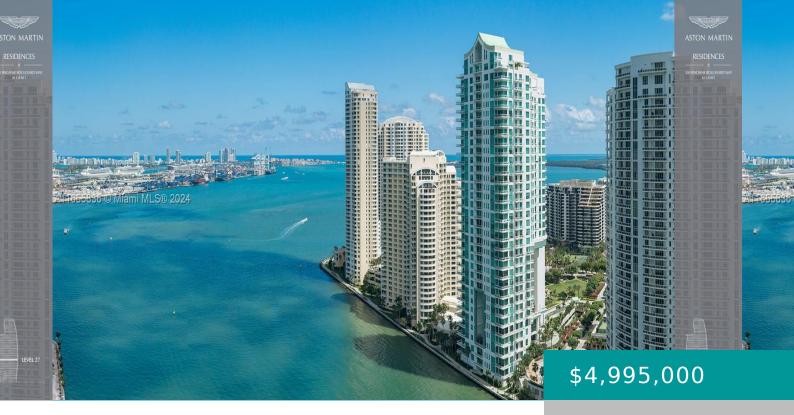

#### **300 BISCAYNE BLVD WAY 2702**

https://miamirealestateinc.com

Aston Martin Residences Aston Martin Residences Miami is a luxury residential tower located at 300 Biscayne Boulevard Way. Developed by G and G Business Developments, this 65-story skyscraper features 391 high-end condominiums with designs inspired by the iconic Aston Martin brand. Residences offer expansive layouts, floor-to-ceiling windows, and top-tier finishes. Amenities include a private marina, [...]

### Basics

| Category: Residential           | Type: Condominium                         |
|---------------------------------|-------------------------------------------|
| Status: Active                  | Bedrooms: 3 beds                          |
| Bathrooms: 4 baths              | Half baths: 1 half bath                   |
| Floors: 65 floors               | <b>Area: 2422</b> sq ft                   |
| Year built: 2024                | Property Condition: UnderConstruction     |
| View: City, Intercoastal, River | Subdivision Name: Aston Martin Residences |
| County: Miami-Dade              |                                           |