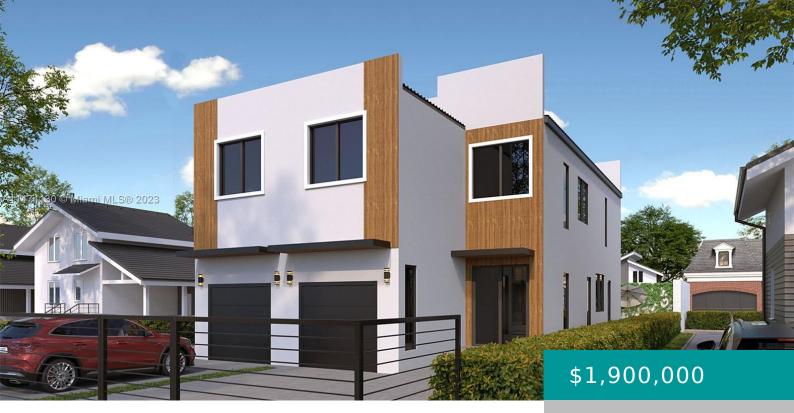

3520 SW 25TH TER A https://miamirealestateinc.com

SILVER BLUFF HOMESITES PB 8-101 LOT 8 LESS W10FT W20FT OF LOT 9 BLK 11 LOT SIZE 50.000 X 120 OR 13608-1783 0288 1 This exceptional property offers 2029 sqft of modern and stylish living experience with a pool, boasting an array of desirable features that are sure to impress. As you step inside, you'll [...]

### Basics

Category: Residential Status: Active Bathrooms: 4 baths Floors: 2 floors Year built: 2024 Subdivision Name: SILVER BLUFF HOMESITES Type: Townhouse Bedrooms: 4 beds Half baths: 1 half bath Area: 1324 sq ft View: None County: Miami-Dade County

# **Building Details**

Architectural Style: Other Covered Spaces: 1 Floor covering: Other

Construction Materials: Block Garage Spaces: 1