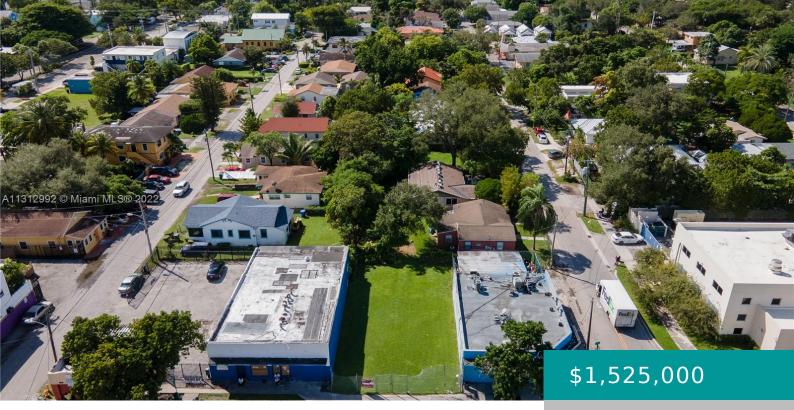

**3710 FROW AVE MIAMI FL 33133** 

https://miamirealestateinc.com

West Grove development site 3 contiguous lots=14,500Square Feet 3710 Frow Ave,3344 SW 37th Ave and 3350 SW 37th Ave Assemblage being sold together.

# **Miscellaneous**

**Public Survey Township:** 1

Syndication Remarks: West Grove development site 3 contiguous lots=14,500Square Feet 3710 Frow Ave,3344 SW 37th Ave and 3350 Effective Year Built SW 37th Ave Assemblage being sold together.