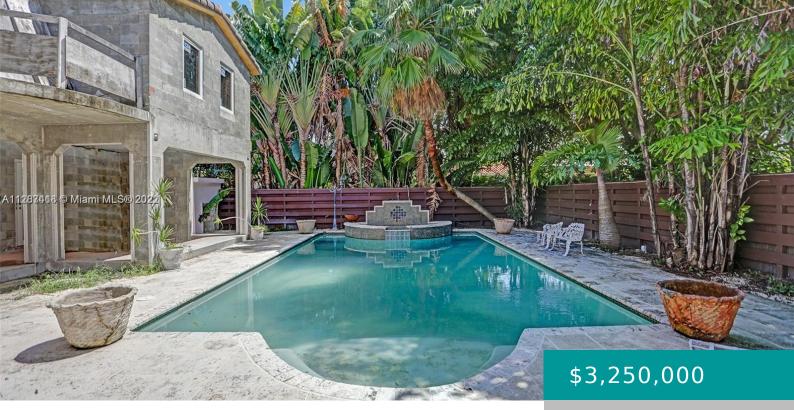

## **Property Features**

| Interior Features: Bedroom on Main Level, First Floor<br>Entry, Upper Level Master | Pool Features: Above Ground, Pool |
|------------------------------------------------------------------------------------|-----------------------------------|
| Lot Features: 1/4 to 1/2 Acre Lot                                                  | Parking Features: Driveway        |
| Appliances: Dishwasher                                                             | Architectural Style: Two Story    |
| Construction Materials: Pre-Cast Concrete                                          | Cooling: Other                    |
| Flooring: Terrazzo                                                                 | Heating: Other                    |
| Sewer: Public Sewer                                                                | View: None                        |
| Roof: Built-Up                                                                     | Water Source: Other               |
| Stories: 2                                                                         |                                   |