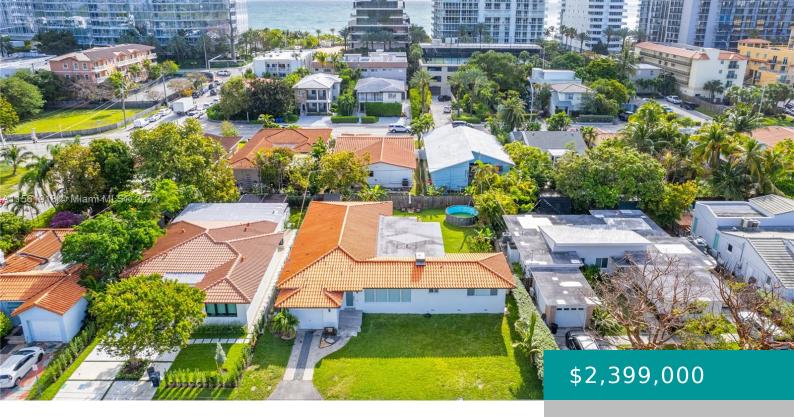

#### **8951 ABBOTT AVE**

https://miamirealestateinc.com

SECOND AMD PLAT OF NORMANDY BEACH LOT 3 & N25FT PB 16-44 LOT 4 BLK 7 LOT SIZE 75.000 X 112 OR 16121-3172 1093 1 COC 22499-0637 07 2004 5 Prime location in Surfside with close proximity to stunning beaches, Bal Harbour shops, and places of worship. This oversized 8,400 sq ft lot is an [...]