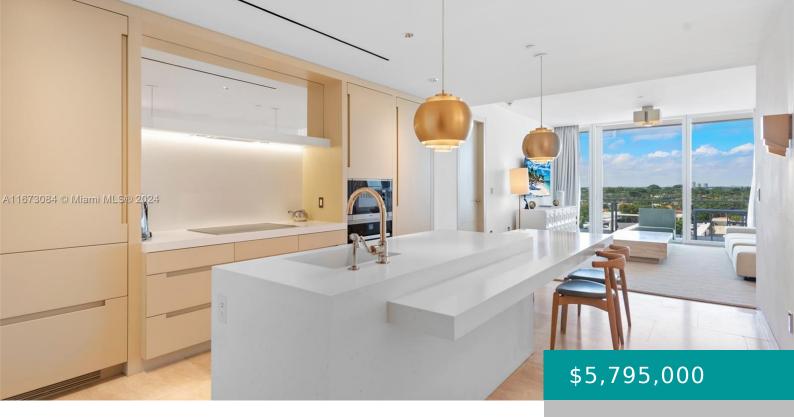

### **9111 COLLINS AVE N-1012**

https://miamirealestateinc.com

SURF CLUB CONDO UNIT N-1012 UNDIV 0.1820% INT IN COMMON ELEMENTS OFF REC 29040-3186 Enjoy the ART OF HOSPITALITY and the FOUR SEASONS LIFESTYLE from this rarely available BAY VIEW 1 Bedroom, 1.5 bathroom HOTEL RESIDENCE with 1 Valet. This turnkey residence by famed Interior Designer, Joseph Dirand, y furnfullished & appointed included in the [...]

### **Basics**

Category: Residential

Status: Active

Bathrooms: 2 baths

Floors: 12 floors
Year built: 2017

**Subdivision Name: SURF CLUB CONDO** 

**Type:** Condominium

Bedrooms: 1 bed

Half baths: 1 half bath

Area: 1411 sq ft

View: Bay,City

County: Miami-Dade

 $\textbf{Association Amenities:} \ \textbf{BikeStorage,FitnessCenter,Playground,Pool,Sauna,SpaHotTub,Trash,Elevators}$ 

Cooling: Electric

Furnished: Furnished

Interior Features: Appliances:
BuiltInFeatures,BedroomOnMainLevel,ClosetCabinetry,DualSinks,EatlnKitchen,FirstFloorEntry,KitchenIsland,Pantry,SeparateShower,TubShower,WalkInClosets,Elevator,Bar BuiltinOven,Dryer,Dishwasher,ElectricRange,Disposal,Microwave,SelfCleaningOven,Washer