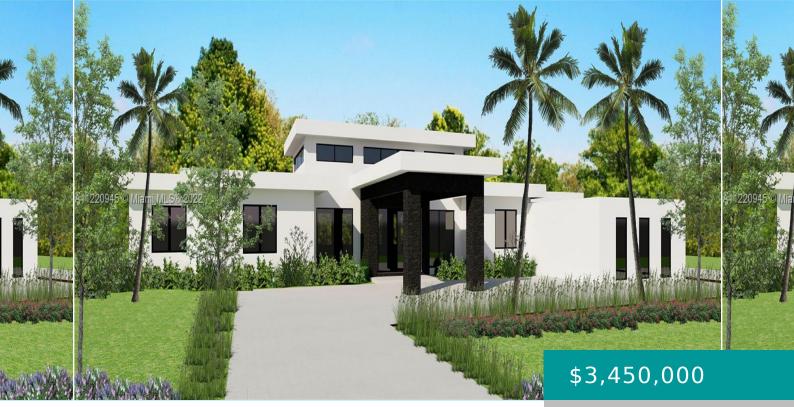

9450 SW 120TH ST https://miamirealestateinc.com

16-55-40 1.60 AC M/L W1/2 OF NE1/4 OF NW1/4 OF NW1/4 LESS S391.8FT & LESS N40FT & W25FT & EXT AREA OF CURVE IN NW FOR R/W OR 14338-694 1089 5667 SQ FT. NEW CONSTRUCTION AVAILABLE APPROX 2024

## Basics

Category: Residential Status: Active Bathrooms: 7 baths Total rooms: 3 Area: 4950 sq ft Year built: 2022 View: Other County: Miami-Dade County Type: SingleFamilyResidence Bedrooms: 5 beds Half baths: 1 half bath Floors: 1 floor Lot size: 69696, 69696 sq ft Property Condition: UnderConstruction Subdivision Name: METES AND BOUNDS