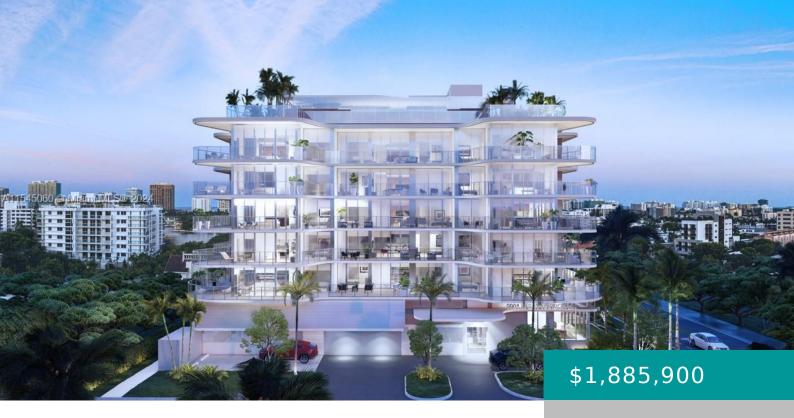

### **9901 W BAY HARBOR DR 303**

https://miamirealestateinc.com

Alana Bay Harbor Move into ALANA BAY HARBOR at the end of the year! The only new construction project delivering in 2024! Residence 303 is on the northwest corner of the building. Enjoy entertaining in your 850 square foot terrace. True indoor-outdoor living. This three bedroom 3.5 bath comes with beautiful Calacata porcelain floors throughout [...]

## **Basics**

Category: Residential

Status: Active

Bathrooms: 4 baths

Floors: 8 floors

Year built: 2024

View: City, Garden

County: Miami-Dade

Type: Condominium

Bedrooms: 3 beds

Half baths: 1 half bath

**Area: 1662** sq ft

**Property Condition:** UnderConstruction

**Subdivision Name:** Bay Harbor Islands

## **Building Details**

Architectural Style: HighRise Construction Materials: Block

Covered Spaces: 2 Garage Spaces: 2

Floor covering: CeramicTile, Concrete, Other